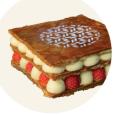

#### MILLE FEUILLE G, D

Flaky caramelised puff pastry, rich custard cream, seasonal fruits, Madagascar vanilla

Choice of: Madagascar vanilla 448 Fruits: Strawberry or Mango 488